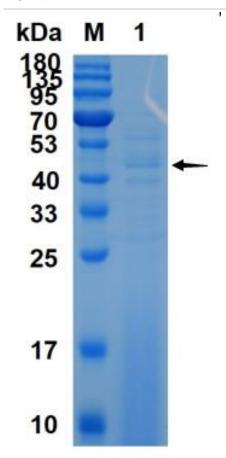

# Recombinant Jun a 1

| Product Information                                                                                                                                         |
|-------------------------------------------------------------------------------------------------------------------------------------------------------------|
| Protein Name                                                                                                                                                |
| Jun a 1                                                                                                                                                     |
| Cat#                                                                                                                                                        |
| ra-4006P                                                                                                                                                    |
| Product Name                                                                                                                                                |
| Recombinant Jun a 1                                                                                                                                         |
| Product Description                                                                                                                                         |
| Recombinant Jun a 1 was expressed in Pichia pastoris with His tag.                                                                                          |
| Source                                                                                                                                                      |
| Yeast                                                                                                                                                       |
| Species                                                                                                                                                     |
| Mountain cedar                                                                                                                                              |
| MW                                                                                                                                                          |
| 43 kDa                                                                                                                                                      |
| Tag                                                                                                                                                         |
| His                                                                                                                                                         |
| Formulation                                                                                                                                                 |
| Liquid in PBS Buffer                                                                                                                                        |
| Purity                                                                                                                                                      |
| >80% by SDS-PAGE                                                                                                                                            |
| Storage                                                                                                                                                     |
| Store it under sterile conditions at -20 to -80 °C. It is recommended that the protein be aliquoted for optimal storage. Avoid repeated freeze-thaw cycles. |